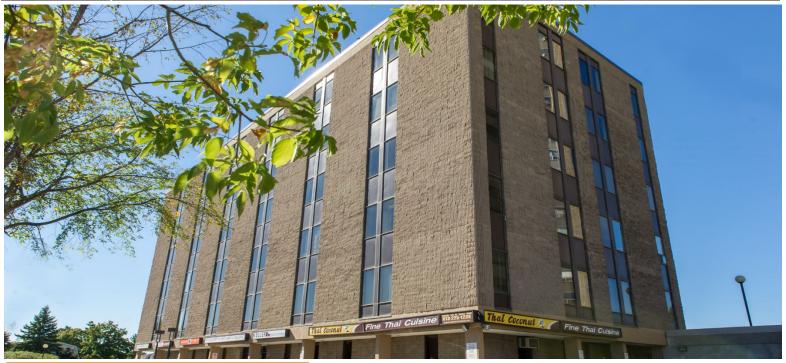

# For Lease » Office Space 1390 Prince of Wales | Suite G4

Ottawa, Ontario

#### **Building Details**

| 34,081 sf                |
|--------------------------|
| 6                        |
| \$10.00-\$12.00          |
| Rents may vary depending |
| on suite size + term.    |
| \$17.47                  |
| 659 sf                   |
|                          |