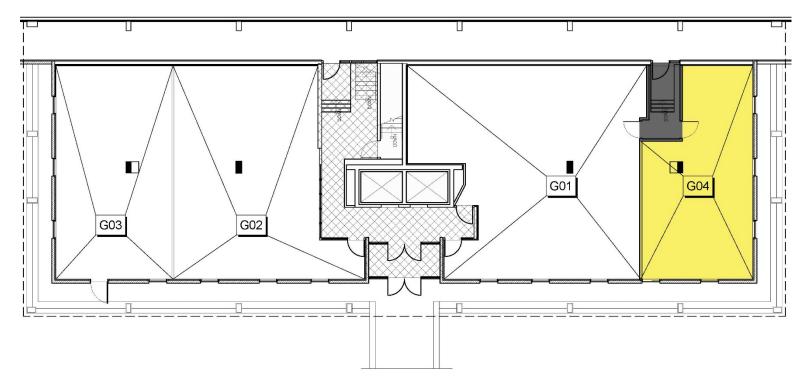

# For Lease » Office Space 1390 Prince of Wales | Suite G4

Ottawa | Ontario

» Floor Plan

### 659 sf